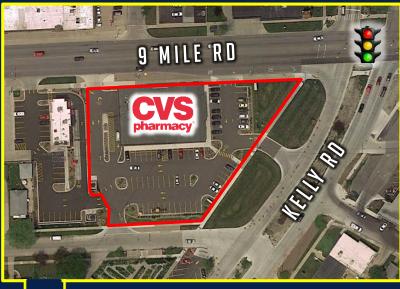

#### PROPERTY HIGHLIGHTS:

- Excellent visibility on corner of highly trafficked roads
- Located near major highway, I-94
- Less than 2 miles from popular "Nautical Mile, the Jefferson Ave entertainment district

### TRAFFIC COUNTS [2012]:

9 Mile Rd: 31,132 VPD
Kelly Rd: 18,310 VPD
I-94: 141,617

INFORMATION FURNISHED FROM SOURCES DEEMED RELIABLE, BUT IS NOT GUARANTEED BY VELMIER CO, LLC AND IS SUBJECT TO CHANGE IN PRICE, CORRECTIONS, ERRORS AND OMMISIONS, PRIOR SALES OR WITHDRAWLS WITHOUT NOTICE.