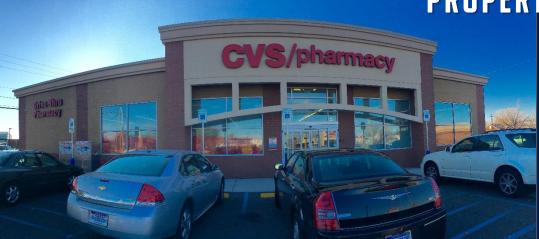

## RETAIL PROPERTY FOR SALE

ABSOLUTE NET LEASE: 24 YEARS REMAINING LEASED SQUARE FEET: 13,600

25-year lease features 5 five-year renewal options with bumps and is guaranteed by CVS Caremark/CVS Health, a Fortune Top 20 company.

### **PROPERTY DESCRIPTION:**

- Subject property is 1.28 Acres
- Zoned B-2 within the City of Eastpointe
- Newly constructed in 2014
- Modern non-protypical, free standing CVS with rear drive-thru

INFORMATION FURNISHED FROM SOURCES DEEMED RELIABLE, BUT IS NOT GUARANTEED BY VELMIER CO, LLC AND IS SUBJECT TO CHANGE IN PRICE, CORRECTIONS, ERRORS AND OMMISIONS, PRIOR SALES OR WITHDRAWLS WITHOUT NOTICE.