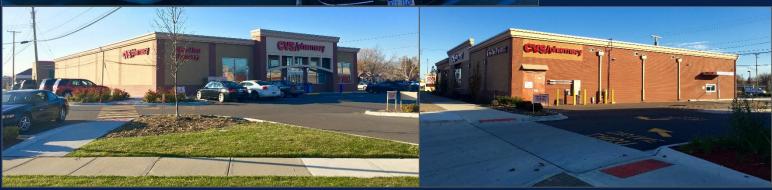

### **PROPERTY DESCRIPTION:**

- Subject property is 1.28 Acres
- Zoned B-2 within the City of Eastpointe
- Newly constructed in 2014
- Modern non-protypical, free standing CVS with rear drive-thru

INFORMATION FURNISHED FROM SOURCES DEEMED RELIABLE, BUT IS NOT GUARANTEED BY VELMIER CO, LLC AND IS SUBJECT TO CHANGE IN PRICE, CORRECTIONS, ERRORS AND OMMISIONS, PRIOR SALES OR WITHDRAWLS WITHOUT NOTICE.

#### PROPERTY HIGHLIGHTS:

- Excellent visibility on corner of highly trafficked roads
- Located near major highway, I-94
- Less than 2 miles from popular "Nautical Mile, the Jefferson Ave entertainment district