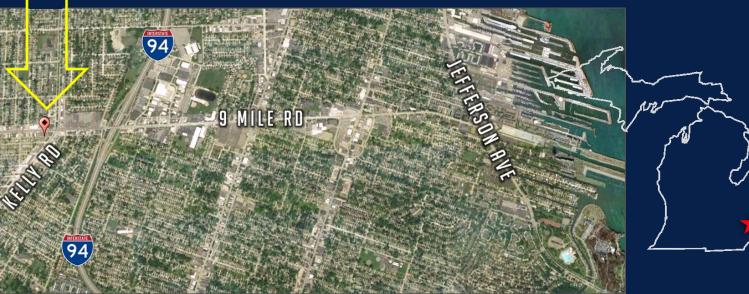

#### PROPERTY HIGHLIGHTS:

- Excellent visibility on corner of highly trafficked roads
- Located near major highway, I-94
- Less than 2 miles from popular "Nautical Mile, the Jefferson Ave entertainment district

### MAJOR WEST-EAST CORRIDOR WITH MANY NATIONAL TENANTS

INFORMATION FURNISHED FROM SOURCES DEEMED RELIABLE, BUT IS NOT GUARANTEED BY VELMIER CO, LLC AND IS SUBJECT TO CHANGE IN PRICE, CORRECTIONS, ERRORS AND OMMISIONS,
PRIOR SALES OR WITHDRAWLS WITHOUT NOTICE.